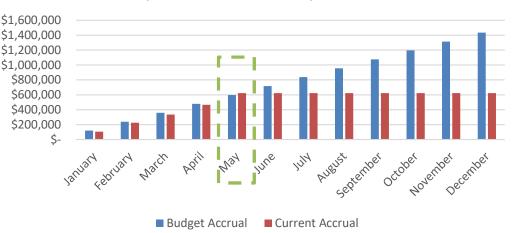

#### Expenses BVA Monthly Accrual

- 38.2K overspent for May (Ambulance, buildings, insurance)
- YTD overspent by ~\$25K