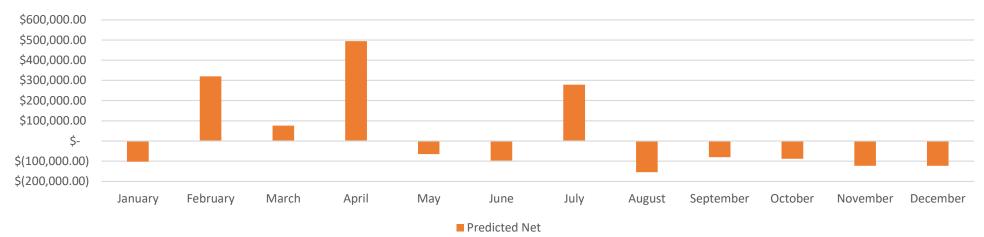

### Actual to Date, Predicted Net Income by Month

# NEDERLAND FIRE Summary – November 2024

- Nederland fire funds continue to be in good shape for upcoming expense haul.
- > Cash predictions still looking good for early 2025 expenses in January/February. We look to have a cash balance of ~\$800K end of year.
- ➤ 2025 budget was submitted!