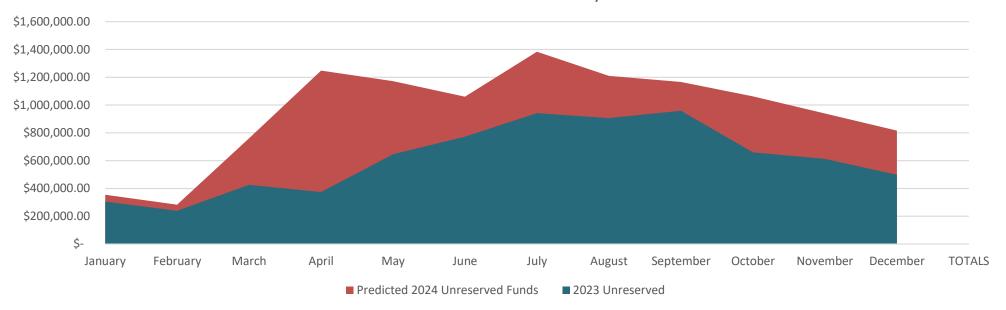

### Predicted Unreserved Funds by Month

# NEDERLAND FIRE Summary – November 2024

- Nederland fire funds continue to be in good shape for upcoming expense haul.
- > Cash predictions still looking good for early 2025 expenses in January/February. We look to have a cash balance of ~\$800K end of year.
- ➤ 2025 budget was submitted!