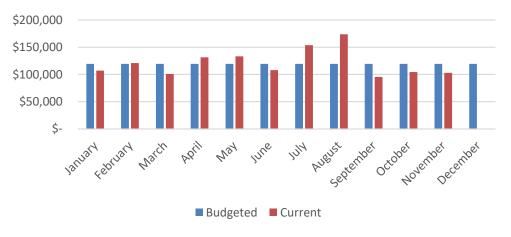

| 11.40      | 3,000.00   | -2,988.60      | 0.38%       |
| Total 6680 · EMERGENCY MEDICAL SERVICES | 572.92     | 2,724.76   | -2,151.84      | 21.03%      |
| Total 6700 · FIRE FIGHTING              | 9,204.55   | 8,383.35   | 821.20         | 109.8%      |
| Total 6850 · Fire Inspection Program    | 309.53     | 0.00       | 309.53         | 100.0%      |
| Total 6860 · MEMBERSHIP                 | 13,202.13  | 2,083.34   | 11,118.79      | 633.7%      |
| Total 6890 · Training                   | 848.73     | 4,713.56   | -3,864.83      | 18.01%      |
| 6999 · Uncategorized Expenses           | 647.37     | 0.00       | 647.37         | 100.0%      |
| Total Expense                           | 106,188.45 | 111,826.23 | -5,637.78      | 94.96%      |

### **Expenses BVA Monthly**



### **Expenses BVA Monthly Accrual**



- \$13K underspent for January (revised)
- \$1.1K underspend for February
- \$9.2K underspend for March (revised)
- \$11.9K overspent for April (revised)

- \$38.2K overspent for May
- > \$11.7K underspent for June
- > \$34.1K overspent for July
- > \$54.3 overspent for August
- \$24.1K underspent for September
- \$15.1K underspent for October
- > \$16.5K underspent for November
- > YTD overspent by ~\$16.7K

# Cash Prediction - November 2024

### Predicted Unreserved Funds by Month



### Actual to Date, Predicted Net Income by Month



# NEDERLAND FIRE Summary – November 2024

- Nederland fire funds continue to be in good shape for upcoming expense haul.
- > Cash predictions still looking good for early 2025 expenses in January/February. We look