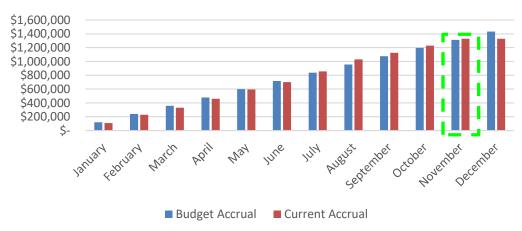

| 0.38%       |
| Total 6680 · EMERGENCY MEDICAL SERVICES | 572.92     | 2,724.76   | -2,151.84      | 21.03%      |
| Total 6700 · FIRE FIGHTING              | 9,204.55   | 8,383.35   | 821.20         | 109.8%      |
| Total 6850 · Fire Inspection Program    | 309.53     | 0.00       | 309.53         | 100.0%      |
| Total 6860 · MEMBERSHIP                 | 13,202.13  | 2,083.34   | 11,118.79      | 633.7%      |
| Total 6890 · Training                   | 848.73     | 4,713.56   | -3,864.83      | 18.01%      |
| 6999 · Uncategorized Expenses           | 647.37     | 0.00       | 647.37         | 100.0%      |
| Total Expense                           | 106,188.45 | 111,826.23 | -5,637.78      | 94.96%      |

### **Expenses BVA Monthly**



### **Expenses BVA Monthly Accrual**



- \$13K underspent for January (revised)
- \$1.1K underspend for February
- \$9.2K underspend for March (revised)
- \$11.9K overspent for April (revised)

- \$38.2K overspent for May
- > \$11.7K underspent for June
- > \$34.1K overspent for July
- > \$54.3 overspent for August
- \$24.1K underspent for September
- \$15.1K underspent for October
- > \$16.5K underspent for November
- > YTD overspent by ~\$16.7K

# Cash Prediction - November 2024

### Predicted Unreserved Funds by Month



### Actual to Date, Predicted Net Income by Month



# NEDERLAND FIRE Summary – November 2024

- Nederland fire funds continue to be in good shape for upcoming expense haul.
- > Cash predictions still looking good for early 2025 expenses in January/February. We look to have a cash balance of ~\$800K end of