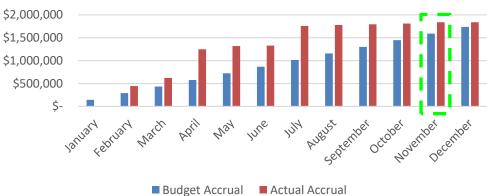

### **Expenses BVA Monthly Accrual**

- \$13K underspent for January (revised)
- \$1.1K underspend for February
- \$9.2K underspend for March (revised)
- \$11.9K overspent for April (revised)

- \$38.2K overspent for May
- > \$11.7K underspent for June
- > \$34.1K overspent for July
- > \$54.3 overspent for August
- \$24.1K underspent for September
- \$15.1K underspent for October
- > \$16.5K underspent for November
- > YTD overspent by ~\$16.7K