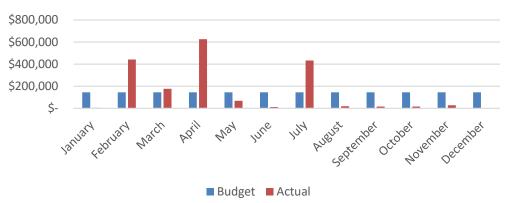

| 21,632.61 | 142,389.18 | -120,756.57    | 15.19%      |
| Total Income                                 | 26,978.84 | 142,389.18 | -115,410.34    | 18.95%      |
| Other Income                                 |           |            |                |             |
| Total 4380 · Fire Inspection                 | 978.00    | 166.67     | 811.33         | 586.79%     |
| 4370 · Medical Supplies                      | 0.00      | 0.00       | 0.00           | 0.0%        |
| Total 4360 · Medical Training                | 0.00      | 0.00       | 0.00           | 0.0%        |
| Total 4400 · Wildland Fire Fighting Reimburs | 98,421.51 | 0.00       | 98,421.51      | 100.0%      |
| Total 4300 · Other Income                    | 99,399.51 | 166.67     | 99,232.84      | 59,638.51%  |









To date received \$7.8K (fire inspection), \$11.1K (EMR training), \$2.5K (Cistern revenue) + \$10.3K (Grants) + \$12.3K(ST1 Claim) + \$4.0K (eq. sale), \$165.1K (wildland fire fighting)



# Expense – November 2024

|                                         | Nov 24     | Budget     | \$ Over Budget | % of Budget |
|-----------------------------------------|------------|------------|----------------|-------------|
| Expense                                 |            |            |                |             |
| 66900 · Reconciliation Discrepancies    | 0.00       | 0.00       | 0.00           | 0.0%        |
| Total 9000 · CAPITAL OUTLAY             | 5,793.18   | 0.00       | 5,793.18       | 100.0%      |
| Total 6000 · ADMINISTRATION             | 75,598.64  | 90,921.22  | -1