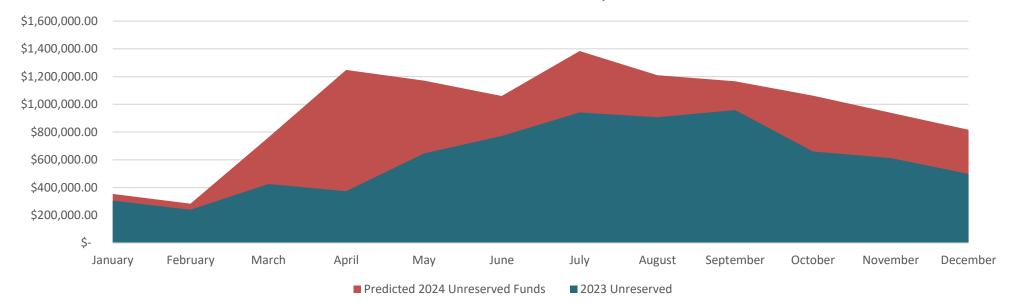

### **NEDERLAND FIRE** Cash Prediction – October 2024

Predicted Unreserved Funds by Month

### NEDERLAND FIRE Summary – October 2024

- > Nederland fire funds continue to be in good shape for upcoming expense haul.
- The final budget presentation is December 11!
- Cash predictions still looking good for early 2025 expenses in January/February. We look to have a cash balance of ~\$800K end of year.