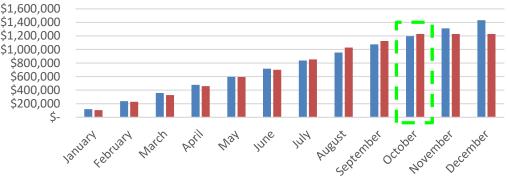

| 3,000.00   | -3,000.00      | 0.0%        |
| Total 6680 · EMERGENCY MEDICAL SERVICES | 14,572.10  | 2,724.76   | 11,847.34      | 534.8%      |
| Total 6700 · FIRE FIGHTING              | 8,330.79   | 8,383.35   | -52.56         | 99.37%      |
| Total 6850 · Fire Inspection Program    | 0.00       | 0.00       | 0.00           | 0.0%        |
| Total 6860 · MEMBERSHIP                 | 3,313.20   | 2,083.34   | 1,229.86       | 159.03%     |
| Total 6890 · Training                   | 1,007.10   | 4,713.56   | -3,706.46      | 21.37%      |
| 6999 · Uncategorized Expenses           | 1,142.29   | 0.00       | 1,142.29       | 100.0%      |
| Total Expense                           | 110,081.97 | 111,826.23 | -1,744.26      | 98.44%      |

#### **Expenses BVA Monthly Accrual**



Budget Accrual Current Accrual

- \$13K underspent for January (revised)
- \$1.1K underspend for February

March

APIII

May

June

Budgeted Current

\$200,000

\$150,000

\$100,000

\$50,000

\$-

January

February

- \$9.2K underspend for March (revised)
- \$11.9K overspent for April (revised)
- ⋟ \$38.2K overspent for May
- \$11.7K underspent for June
- \$34.1K overspent for July

october

November

December

AUBUST SEPTEMBET

MU

- \$54.3 overspent for August
- \$24.1K underspent for September
- \$15.1K underspent for October
- > YTD overspent by ~\$33.3K (Capital expenditures)

#### **Expenses BVA Monthly**

### **NEDERLAND FIRE** Cash Prediction – October 2024



Predicted Unreserved Funds by Month

### Actual to Date, Predicted Net Income by Month



### NEDERLAND FIRE Summary – O