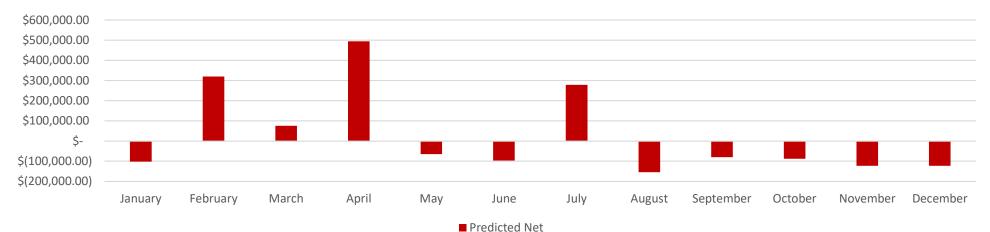

Expenses BVA Monthly Accrual**



Budget Accrual Current Accrual

- \$13K underspent for January (revised)
- \$1.1K underspend for February

March

APIII

May

June

Budgeted Current

\$200,000

\$150,000

\$100,000

\$50,000

\$-

January

February

- \$9.2K underspend for March (revised)
- \$11.9K overspent for April (revised)
- ⋟ \$38.2K overspent for May
- \$11.7K underspent for June
- \$34.1K overspent for July

october

November

December

AUBUST SEPTEMBET

MU

- \$54.3 overspent for August
- \$24.1K underspent for September
- \$15.1K underspent for October
- > YTD overspent by ~\$33.3K (Capital expenditures)

#### **Expenses BVA Monthly**

### **NEDERLAND FIRE** Cash Prediction – October 2024



Predicted Unreserved Funds by Month

### Actual to Date, Predicted Net Income by Month



### NEDERLAND FIRE Summary – October 2024

- > Nederland fire funds continue to be in good shape for upcoming expense haul.
- The final budget presentation is December 11!
- Cash predictions still looking good for early 2025 expenses in January/February. We look to have a cash balance of ~\$800K end of year.