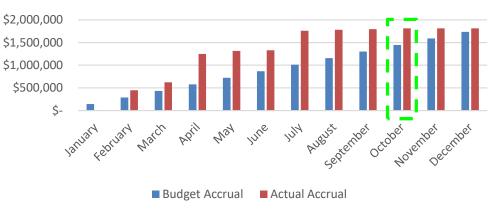

#### **Expenses BVA Monthly Accrual**

Budget Accrual Current Accrual

- \$13K underspent for January (revised)
- \$1.1K underspend for February

March

APIII

May

June

Budgeted Current

\$200,000

\$150,000

\$100,000

\$50,000

\$-

January

February

- \$9.2K underspend for March (revised)
- \$11.9K overspent for April (revised)
- ⋟ \$38.2K overspent for May
- \$11.7K underspent for June
- \$34.1K overspent for July

october

November

December

AUBUST SEPTEMBET

MU

- \$54.3 overspent for August
- \$24.1K underspent for September
- \$15.1K underspent for October
- > YTD overspent by ~\$33.3K (Capital expenditures)