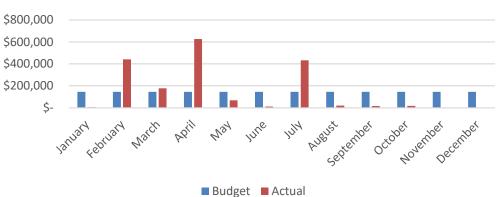

| 11,733.80 | 142,389.18 | -130,655.38    | 8.24%       |
| Total Income                                 | 17,165.50 | 142,389.18 | -125,223.68    | 12.06%      |
| Other Income                                 |           |            |                |             |
| Total 4200 · Grant Income                    | 2,500.00  |            |                |             |
| Total 4380 · Fire Inspection                 | 657.00    | 166.67     | 490.33         | 394.19%     |
| Total 4360 · Medical Training                | 0.00      | 0.00       | 0.00           | 0.0%        |
| Total 4400 · Wildland Fire Fighting Reimburs | 34,453.29 | 0.00       | 34,453.29      | 100.0%      |
| Total Other Income                           | 37,610.29 | 166.67     | 37,443.62      | 22,565.72%  |



#### Income BVA Monthly

#### Income BVA Actual Accrual



To date received \$6.8K (fire inspection), \$11.1K (EMR training), \$2.5K (Cistern revenue) + \$10.3K (Grants) + \$12.3K(ST1 Claim) + \$4.0K (eq. sale), \$66.7K (wildland fire fighting)

## NEDERLAND FIRE Expense – October 2024

|                                         | Oct 24     | Budget     | \$ Over Budget | % of Budget |
|-----------------------------------------|------------|------------|----------------|-------------|
| Expense                                 |            |            |                |             |
| 66900 · Reconciliation Discrepancies    | 0.00       | 0.00       | 0.00           | 0.0%        |
| Total 9000 · CAPITAL OUTLAY             | 4,813.13   | 0.00       | 4,813.13       | 100.0%      |
| Tot